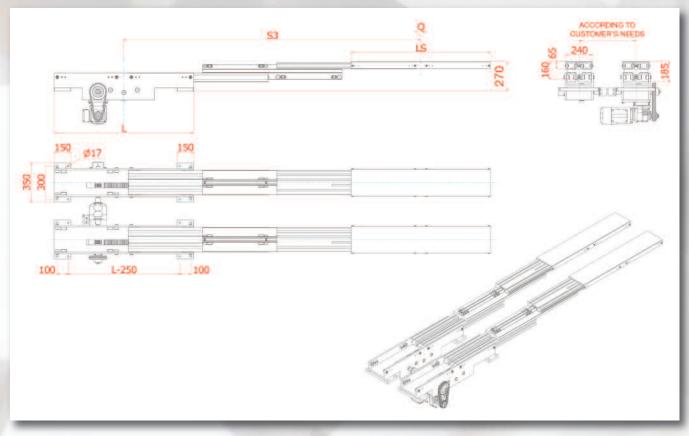

## **CRONO 185**

Little sister of the more powerful CRONO 248, the CRONO 185 finds its perfect application in the handling of pallets in triple depth.

Simpler and easier than the 248, it perfectly fulfills the needs of those customer who need to move intermediate loads with long strokes for picking

and laying.

| PRODUCT CODE | Q LOAD (KG) | FIXED BODY LENGTH (MM) | LS UPPER SLIDE LENGTH (MM) | S3 STROKE (MM) | MAX BENDING<br>UNDER LOAD<br>(MM) |
|--------------|-------------|------------------------|----------------------------|----------------|-----------------------------------|
| CR182-130    | 1000        | 1300                   | 1300                       | 2650           | 27                                |
| CR182-130    |             |                        |                            | 3000           | 33                                |
| CR182-135    |             | 1350                   | 1350                       |                | 36                                |
| CR182-140    |             | 1450                   | 1450                       |                | 37                                |